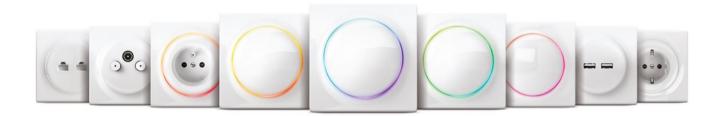

#### **FIBARO Walli**

FIBARO Walli is a unique program of smart switches and outlets based on Z-Wave technology. The series design refers to pearls and combines a modern LED backlight. Entire series is equipped with unique and wide range of features which in fact is extremely rare for this product segment.

FIBARO Walli is compatible with front plates of other manufacturers: GIRA — system 55, Legrand — Celine, Schneider — Odace\*.

complete program of switches and outlets accompanied by extensive accessories

## Smart outlets and switches

With smart outlets and switches by FIBARO you can equip your home with a modern smart solution. Choose colour of the LED ring backlight to match with your interior or specific needs.

#### **Classic outlets**

The Walli program includes classic outlets as well. This way you can attain the same look of all your outlets across your home. Isn't it smart?

FIBARO delivers sophisticated design and top quality that always goes hand in hand.