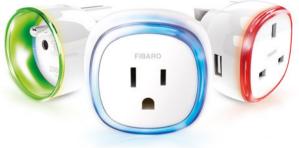

#### **Wall Plug**

FIBARO Wall Plug is a smart outlet for electrical devices with energy measurement function. It enables on-off remote control of any device with a power of up to 2.5 kW.

The built-in LED backlight ring will inform about the level of current electricity consumption with its colour. FIBARO Wall Plug is one of the most versatile smart home devices ever made. Manage remotely any electrical device powered from the wall plug smart outlet.

FIBARO Wall Plug is the smallest, and most beautiful power plug available on the market. Its modern and individual approach to design fits perfectly into every interior.