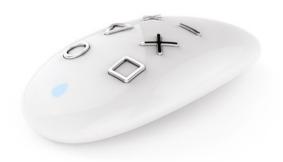

#### The Button

FIBARO The Button is a triggerer that allows you to activate six selected scenes. Device of a compact size and wireless operation is perfect to fit virtually anywhere, on any surface and in any position.

A variety of scenes can be activated by 1-5 times clicking or holding the button. Imagine a simple click of a button to secure the entire house for the night — arm the alarm, close the blinds and turn off the lights.

Battery-powered smart device can act as an additional switch to any of your home appliances. The Button comes in 8 different colours.

Multiple clicks to activate different scenes:

scene launcher

multimedia control