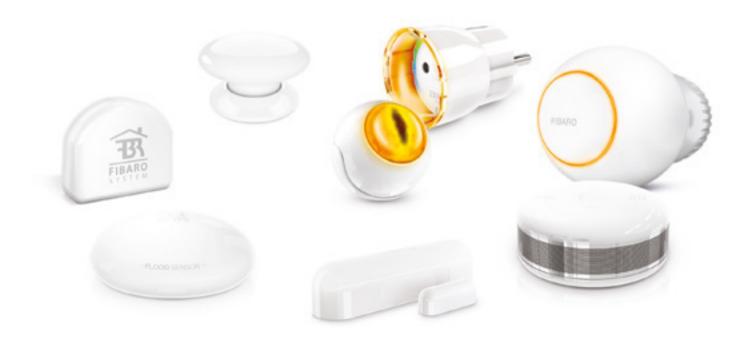

#### **FIBARO** smart home system

FIBARO is a smart home system whereby you can experience a new dimension of comfort, and safety. Wireless Z-Wave network, designed specifically for smart home, used in sensors, modules, switches, and other FIBARO smart devices allows convenient remote control of devices in your home, garage and garden.

The installation of FIBARO smart home is non-invasive – miniature modules or intelligent sockets switches are simply added to existing electrical installation, while aesthetic wireless sensors can be placed anywhere in the house.

FIBARO system has an open architecture, which allows to expand it with other companies' devices. Furthermore, it is compatible with full-range of Z-Wave devices manufactured by almost 600 independent manufacturers.