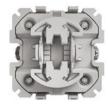

#### **FIBARO Walli**

FIBARO Walli is a unique program of smart switches and outlets based on Z-Wave technology. The series design refers to pearls and combines a modern LED backlight. Entire series is equipped with unique and wide range of features which in fact is extremely rare for this product segment.

FIBARO Walli is compatible with front plates of other manufacturers: GIRA — system 55, Legrand — Celine, Schneider — Odace\*.

complete program of switches and outlets accompanied by extensive accessories

extremely easy to combine with other FIBARO smart devices

This product is available in selected markets.

For more information please contact your local distributor.

<sup>\*</sup>Please refer to the user manual for compatibility with other product series and required accessories.