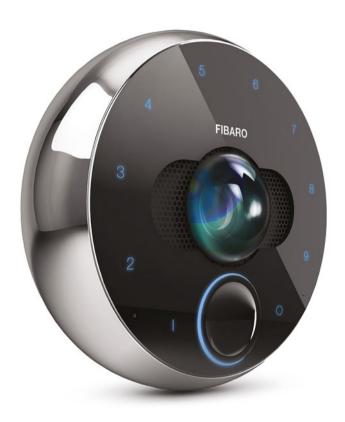

#### Intercom

FIBARO Intercom is a smart doorbell with a built-in camera that captures a panoramic 180 degrees image in full HD resolution.

Smart Intercom allows you to control two different gateways which can be opened by using an individual PIN code or by Bluetooth proximity sensor detecting your smartphone or remotely with a dedicated app. See what's happening in front of your home or your backyard while being on holiday. Just turn on your mobile app, and let your children and family enter into your property with a single finger tap and keep those uninvited guests away.

quality speaker

set up via WiFi or Ethernet

night mode

fisheye lens

doorbell camera

excellent image quality (HDR)

two microphones with noise canceling

personal PIN code opening

two gates or door management

backlight

proximity opening feature

light sensor

temperature sensor

accelerometer