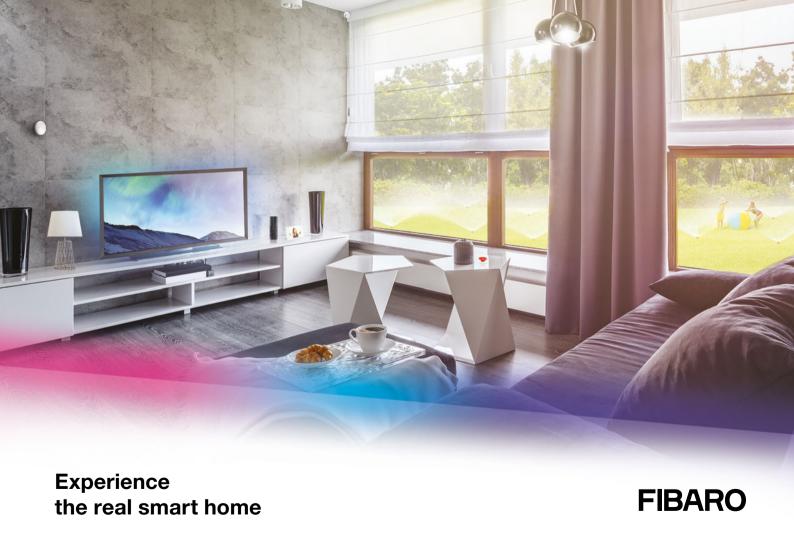

#### **FIBARO** smart home system

FIBARO is a smart home system whereby you can experience a new dimension of comfort, and safety. Wireless Z-Wave network, designed specifically for smart home, used in sensors, modules, switches, and other FIBARO smart devices allows convenient remote control of devices in your home, garage and garden.

The installation of FIBARO smart home is non-invasive – miniature modules or intelligent sockets switches are simply added to existing electrical installation, while aesthetic wireless sensors can be placed anywhere in the house.