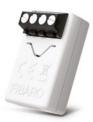

#### **Smart Implant**

FIBARO Smart implant is a small, easy-to-install device that turns standard devices into smart devices. This smart gadget is a perfect, economical solution for those who want to add an alarm system, sensors, thermostats, gates and blinds, as well as, electronics and household appliances to the smart home network.

Smart Implant's powerfull functions can be easily accessed and remotely managed by FIBARO smart home app on various mobile devices. FIBARO Smart Implant also extends smart home network signal by working with Home Center 2, Home Center Lite smart home hubs or compatible gateways of other manufacturers.

Z-Wave network extender

sensors data transmitter

wireless communication

devices on/off switch