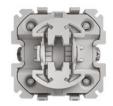

#### **FIBARO Walli**

FIBARO Walli is a unique program of smart switches and outlets based on Z-Wave technology. The series design refers to pearls and combines a modern LED backlight. Entire series is equipped with unique and wide range of features which in fact is extremely rare for this product segment.

FIBARO Walli is compatible with front plates of other manufacturers: GIRA — system 55, Legrand — Celine, Schneider — Odace\*.

complete program of switches and outlets accompanied by extensive accessories

extremely easy to combine with other FIBARO smart devices

This product is available in selected markets.

For more information please contact your local distributor.

<sup>\*</sup>Please refer to the user manual for compatibility with other product series and required accessories.