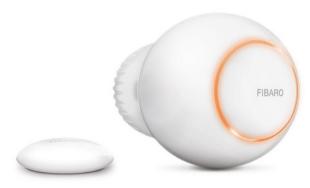

## The Heat Controller & Temperature Sensor

FIBARO The Heat Controller is a smart thermostatic valve that controls the temperature level in any room. Built-in and additional temperature sensor collect data to let the Heat Controller automatically regulate the heat level, according to the individual user preferences.

Advanced algorithms used in the smart Heat Controller, and smart automation schedules optimize the heating system and improve savings. Thanks to the special adapters included in the kit, the Heat Controller can be mounted on 98% of radiators available on the market.

In order to extend temperature data and precisely adjust the temperature in your home, place the additional temperature sensor in a spot where you want to have a perfect temperature. Temperature data collected at the spot by the sensor will be the reference point for up to three smart Heat Controllers.