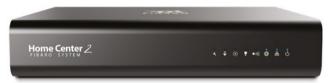

#### **FIBARO Smart Gateways**

Home Center Lite, and Home Center 2 are the core of the FIBARO smart home system that master the logic between all devices in Z-Wave network.

Management of the central unit is done through intuitive mobile app, and advanced setup features are available simply via web browser. Wizard-driven configuration interface allows you to quickly build the so-called automation scenes tailored to your home, and lifestyle of your entire family.

Safety is our priority – FIBARO protects user privacy and meets all data management security standards. Home Center 2 units also has geolocation feature which enables even more sophisticated automations.

**Home Center Lite** 

**Home Center 2** 

liahtina

blinds

temperature

media

cameras

alarm