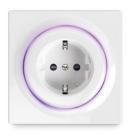

remote control via smartphone or tablet

Walli Outlet type E / F
The smart socket that allows you to manage all devices connected to it.

Smart switch that can be used to control one or two independent connected devices i.e. lights.