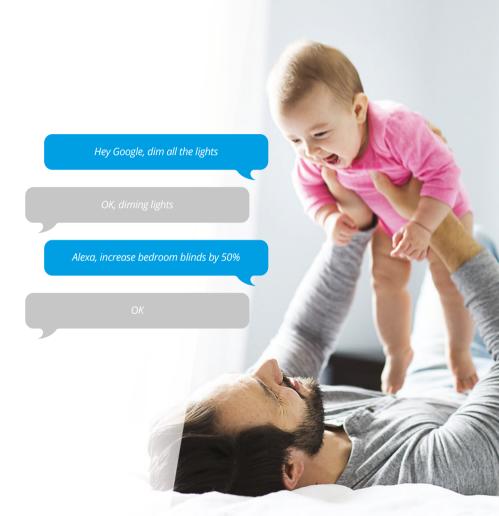

#### Voice assistants\*

Manage your home with voice commands. FIBARO smart home system works with different voice assistants, making FIBARO devices even more convenient to use, and transforming your home in a comfortable safe lounge.

Control lighting, blinds, curtains, cameras, HVAC system, sensors, scenes, and many other elements without moving a finger. You don't have to approach the wall switches or even use the remote control — with just a simple voice command, you can get things done around your home.