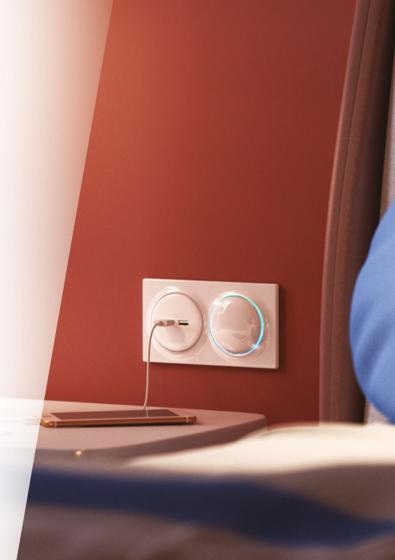

#### **FIBARO Walli**

FIBARO Walli is a unique program of smart switches and outlets based on Z-Wave technology. The series design refers to pearls and combines a modern LED backlight. Entire series is equipped with unique and wide range of features which in fact is extremely rare for this product segment.

adjustable LED ring backlight colour for easy optical recognition of device state and function

support for voice assistants

current energy consumption metering

energy consumption history

automation management

remote control via smartphone or tablet

Walli Outlet type E / F
The smart socket that allows you to manage all devices connected to it.

Smart switch that can be used to control one or two independent connected devices i.e. lights.