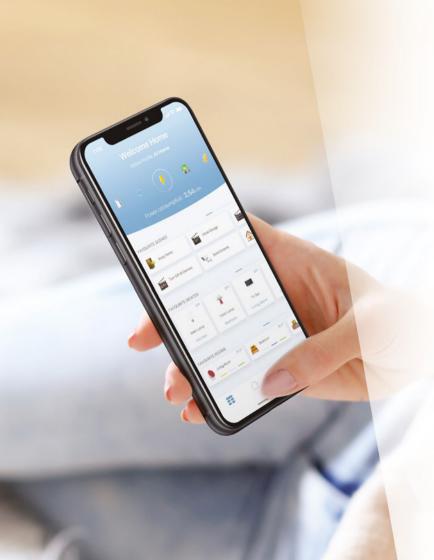

#### The Home Center App

FIBARO Home Center app is the highest level of UX and ultimate efficiency ever implemented to smart home management software.

Intuitive mobile application dashboard is designed to make everything you need for efficient home management visible at first glance.

You can manage the FIBARO smart home from anywhere in the world with your favorite mobile devices. By using the app, you will always know what is happening in your home, and if any suspicious situations are detected, you can immediately react and keep everything under control.