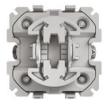

#### **FIBARO Walli**

FIBARO Walli is a unique program of smart switches and outlets based on Z-Wave technology. The series design refers to pearls and combines a modern LED backlight. Entire series is equipped with unique and wide range of features which in fact is extremely rare for this product segment.

FIBARO Walli is compatible with front plates of other manufacturers: GIRA — system 55, Legrand — Celine, Schneider — Odace\*.

complete program of switches and outlets accompanied by extensive accessories

extremely easy to combine with other FIBARO smart devices

This product is available in selected markets.

For more information please contact your local distributor.

<sup>\*</sup>Please refer to the user manual for compatibility with other product series and required accessories.