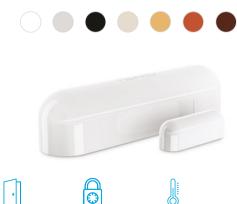

#### **Door/Window Sensor 2**

FIBARO Door/Window Sensor 2 is a battery-powered, complementary smart sensor with a built-in proximity sensor. This smart device monitors the condition of closing and opening of doors, and windows. This feature enables the smart sensor to automatically trigger automation scenes or inform about access to protected rooms in real time.

A temperature sensor built into the device gathers additional information about the home. Door/Window Sensor 2 is available in seven different colours — choose the one that perfectly fits your home.

proximity sensor