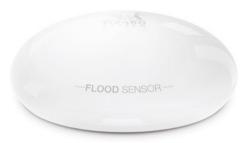

#### **Flood Sensor**

FIBARO Flood Sensor is a versatile leak detector and temperature sensor. Several mounting possibilities give you a choice to place it on a wall or directly on a floor. Device includes inputs for the probe extensions.

The built-in LED indicator, and sound alarm will notify you about the water leak, the tilt sensor however, will inform about device security breach. When a leak is detected, and your smart home hydraulic installation is equipped with electrovalves the system will cut off the water supply to minimize the damage. LED can also be used during the Z-Wave network test.

The device can be either battery-operated or wired (12/24 V DC). FIBARO Flood Sensor is difficult to submerge and floats on the surface of the water.