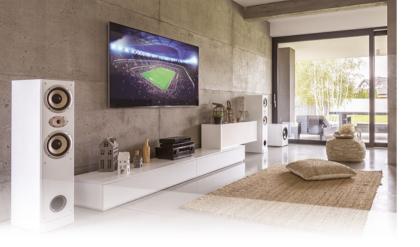

#### **FIBARO** smart home system

FIBARO is a smart home system whereby you can experience a new dimension of comfort, and safety. Wireless Z-Wave network, designed specifically for smart home, used in sensors, modules, switches, and other FIBARO smart devices allows convenient remote control of devices in your home, garage and garden.

The installation of FIBARO smart home is non-invasive – miniature modules or intelligent sockets switches are simply added to existing electrical installation, while aesthetic wireless sensors can be placed anywhere in the house.

### Advantages of the FIBARO smart home

FIBARO smart home system is a fully wireless solution for people who want to avoid costly renovation work and build their smart home step by step. Our system will grow with your needs, and it is an unbeatable choice even for the most demanding users.