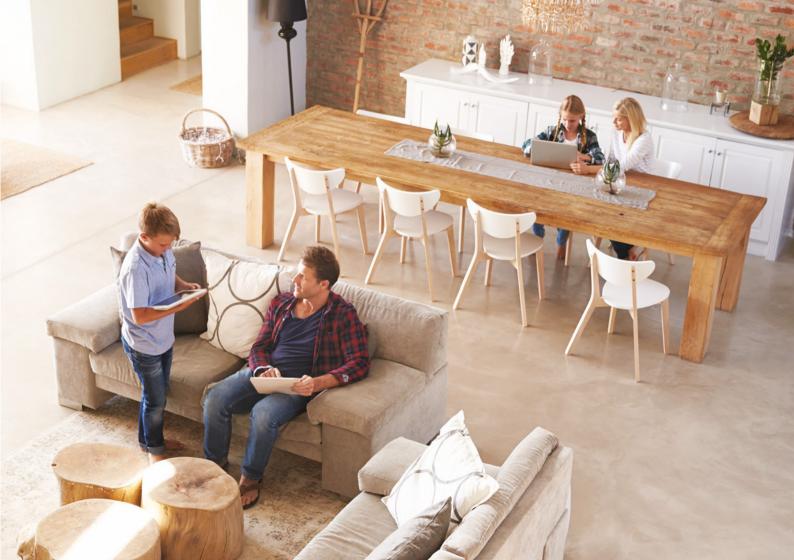

#### **FIBARO** smart home system

FIBARO is a smart home system whereby you can experience a new dimension of comfort, and safety. Wireless Z-Wave network, designed specifically for smart home, used in sensors, modules, switches, and other FIBARO smart devices allows convenient remote control of devices in your home, garage and garden.

The installation of FIBARO smart home is non-invasive – miniature modules or intelligent sockets switches are simply added to existing electrical installation, while aesthetic wireless sensors can be placed anywhere in the house.

### Advantages of the FIBARO smart home

FIBARO smart home system is a fully wireless solution for people who want to avoid costly renovation work and build their smart home step by step. Our system will grow with your needs, and it is an unbeatable choice even for the most demanding users.