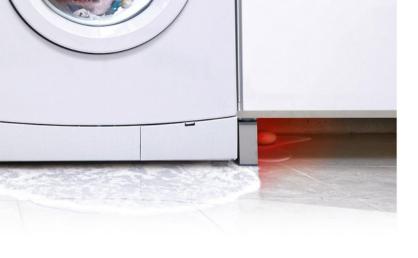

#### **Flood Sensor**

FIBARO Flood Sensor is a versatile leak detector and temperature sensor. Several mounting possibilities give you a choice to place it on a wall or directly on a floor. Device includes inputs for the probe extensions.

The built-in LED indicator, and sound alarm will notify you about the water leak, the tilt sensor however, will inform about device security breach. When a leak is detected, and your smart home hydraulic installation is equipped with electrovalves the system will cut off the water supply to minimize the damage. LED can also be used during the Z-Wave network test.

The device can be either battery-operated or wired (12/24 V DC). FIBARO Flood Sensor is difficult to submerge and floats on the surface of the water.