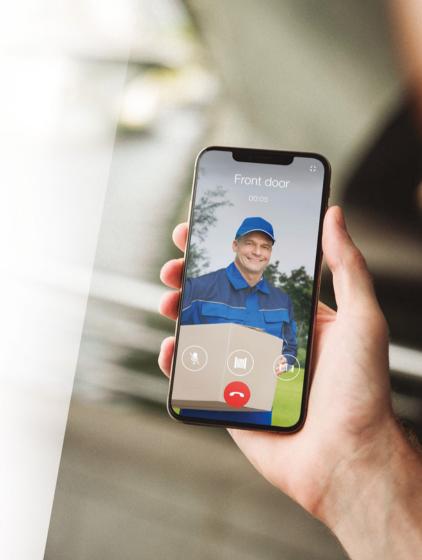

#### Intercom

FIBARO Intercom is a smart doorbell with a built-in camera that captures a panoramic 180 degrees image in full HD resolution.

Smart Intercom allows you to control two different gateways which can be opened by using an individual PIN code or by Bluetooth proximity sensor detecting your smartphone or remotely with a dedicated app. See what's happening in front of your home or your backyard while being on holiday. Just turn on your mobile app, and let your children and family enter into your property with a single finger tap and keep those uninvited guests away.

quality speaker

set up via WiFi or Ethernet

night mode

fisheye lens

doorbell camera

excellent image quality (HDR)

two microphones with noise canceling

personal PIN code opening

two gates or door management

backlight

proximity opening feature

light sensor

temperature sensor

accelerometer