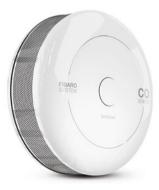

#### **CO Sensor**

FIBARO CO Sensor is a compact, battery-powered, smart carbon monoxide detector. Due to its high sensitivity the device detects the presence of carbon monoxide (CO) even at an early stage to prevent poisoning.

Loud sound alarm and flashing LED light in combination with preconfigured messages in the smart home hub will inform about the invisible danger in your house. Sensor also works as a standalone smart device and performs constant monitoring even without any smart home system.