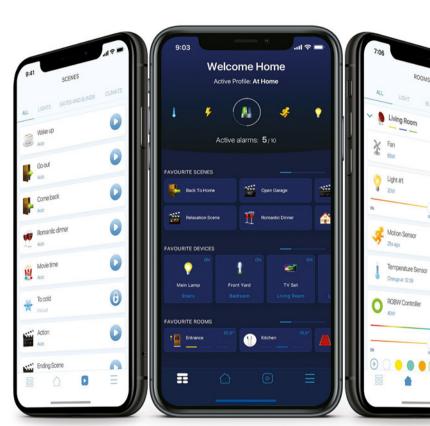

#### The Home Center App

FIBARO Home Center app is the highest level of UX and ultimate efficiency ever implemented to smart home management software.

Intuitive mobile application dashboard is designed to make everything you need for efficient home management visible at first glance.

You can manage the FIBARO smart home from anywhere in the world with your favorite mobile devices. By using the app, you will always know what is happening in your home, and if any suspicious situations are detected, you can immediately react and keep everything under control.

Available on Android and iOS devices:

ROOMS

22,5° 45%

Movement

22,5