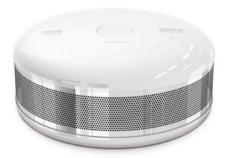

#### **Smoke Sensor**

The FIBARO Smoke Sensor is a lightweight smart device that uses a combination of photoelectric, and a temperature sensor for the fastest detection of smoke or fire. Battery-operated smart device is easy to mount on the ceiling.

Smoke detection is signaled by a loud audio signal, flashing LED. Once the smoke detector detects a threat, it starts the pre-programmed alarm scene and immediately sends a notification to all connected smartphones wherever they are, so that you can react to the situation.

The smart device has a built-in temperature sensor that triggers alarm when it detects sudden rise in temperature. The device collects historic data and let you analyze the logged events at any point of time thus allowing to avoid possible dangers in the future.